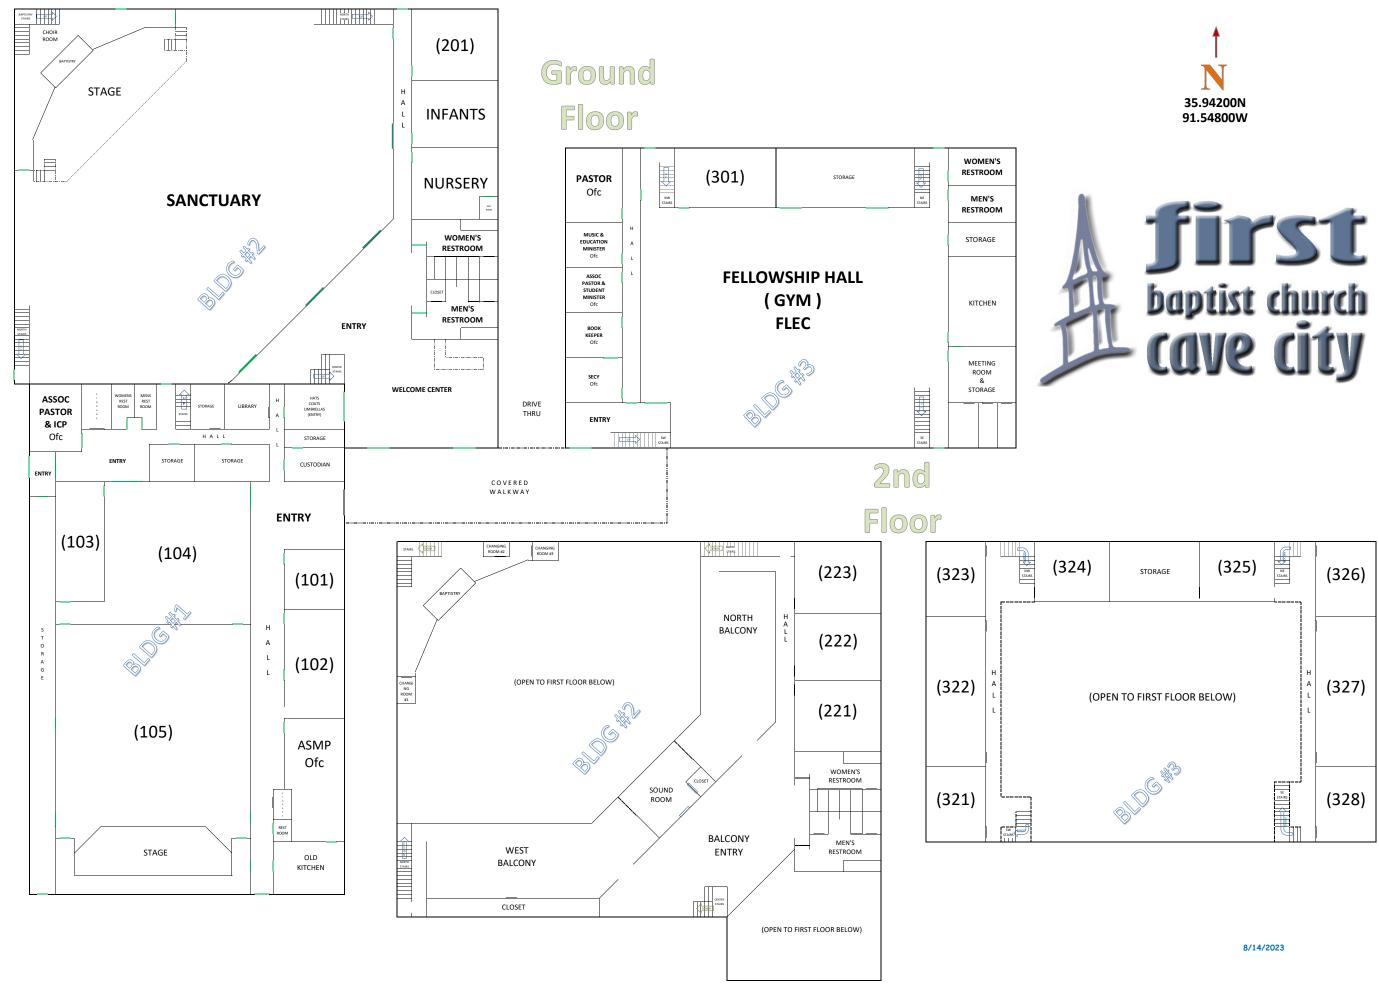

## first baptist church cave city

| ROOM NUMBER KEY: 1st DIGIT = BUILDING, 2nd DIGIT = FLOOR, 3rd DIGIT = ROOM |             |                                     |             |
|----------------------------------------------------------------------------|-------------|-------------------------------------|-------------|
| SUNDAY MORNING BIBLE STUDY                                                 |             | SUNDAY MORNING WORSHIP              |             |
| Starting Time – 9:00 AM                                                    |             | Starting Time – 10:00 AM            |             |
| BABIES                                                                     | - NURSERY   | BABIES                              | - NURSERY   |
| TODDLERS                                                                   | - INFANTS   | TODDLERS                            | - INFANTS   |
| TINY TOTS                                                                  | - ROOM 301  | AGES 2 - 5                          | - ROOM 103  |
| KINDERGARTEN                                                               | - ROOM 324  | GRADES 1 - 3                        | - ROOM 105  |
| (ages 4 & 5)<br>BEGINNER                                                   | - ROOM 321  | ALL Welcome                         | - SANCTUARY |
| (G1 & G2)<br>PRIMARY                                                       | - ROOM 322  |                                     | hildrens    |
| (G3 - G4)<br>JUNIORS                                                       | - ROOM 323  | DISCIPLE<br>BIBLE STUDY             | ministry    |
| (G5 - G6)<br>TEEN GIRLS                                                    | - ROOM 328  | GARAGTER                            | TEENS       |
| (G7 - G12)<br>TEEN BOYS                                                    | - ROOM 326  |                                     |             |
| (G7 - G12)                                                                 |             | THE CREW<br>POR COLLEGE & CATEER    | Setting     |
| ADULT #1 (Wooldridge)                                                      | - ROOM 104  | Seh Seh                             | oir         |
| DISCIPLES (Canard)                                                         | - ROOM 105  |                                     |             |
| Bread Of Life (Stotelmyer)                                                 | - SANCTUARY | WEDNESDAY                           | ' NIGHT     |
|                                                                            |             | Starting Time –                     |             |
| New Members (Myers)                                                        | - ROOM 101  | AGES 2 & 3                          | - ROOM 301  |
|                                                                            | DOOM 201    | AGES 4 & 5                          | - ROOM 324  |
| WOMEN OF FAITH (Myers)                                                     | - ROOM 201  | GRADES 1 THRU 3                     |             |
| GO FISH (Matthews)                                                         | - ROOM 221  | GRADES 4 THRU 6                     | - ROOM 327  |
| · · · ·                                                                    |             | Starting Time –<br>GRADES 7 THRU 12 |             |
| Couples The CREW (Ward)                                                    | - ROOM 223  | ADULTS                              | - ROOM 105  |
| College & Careers                                                          |             | CHOIR PRACTICE                      | - SANCTUARY |
|                                                                            |             | 3.1011110001102                     | 8/14/2023   |