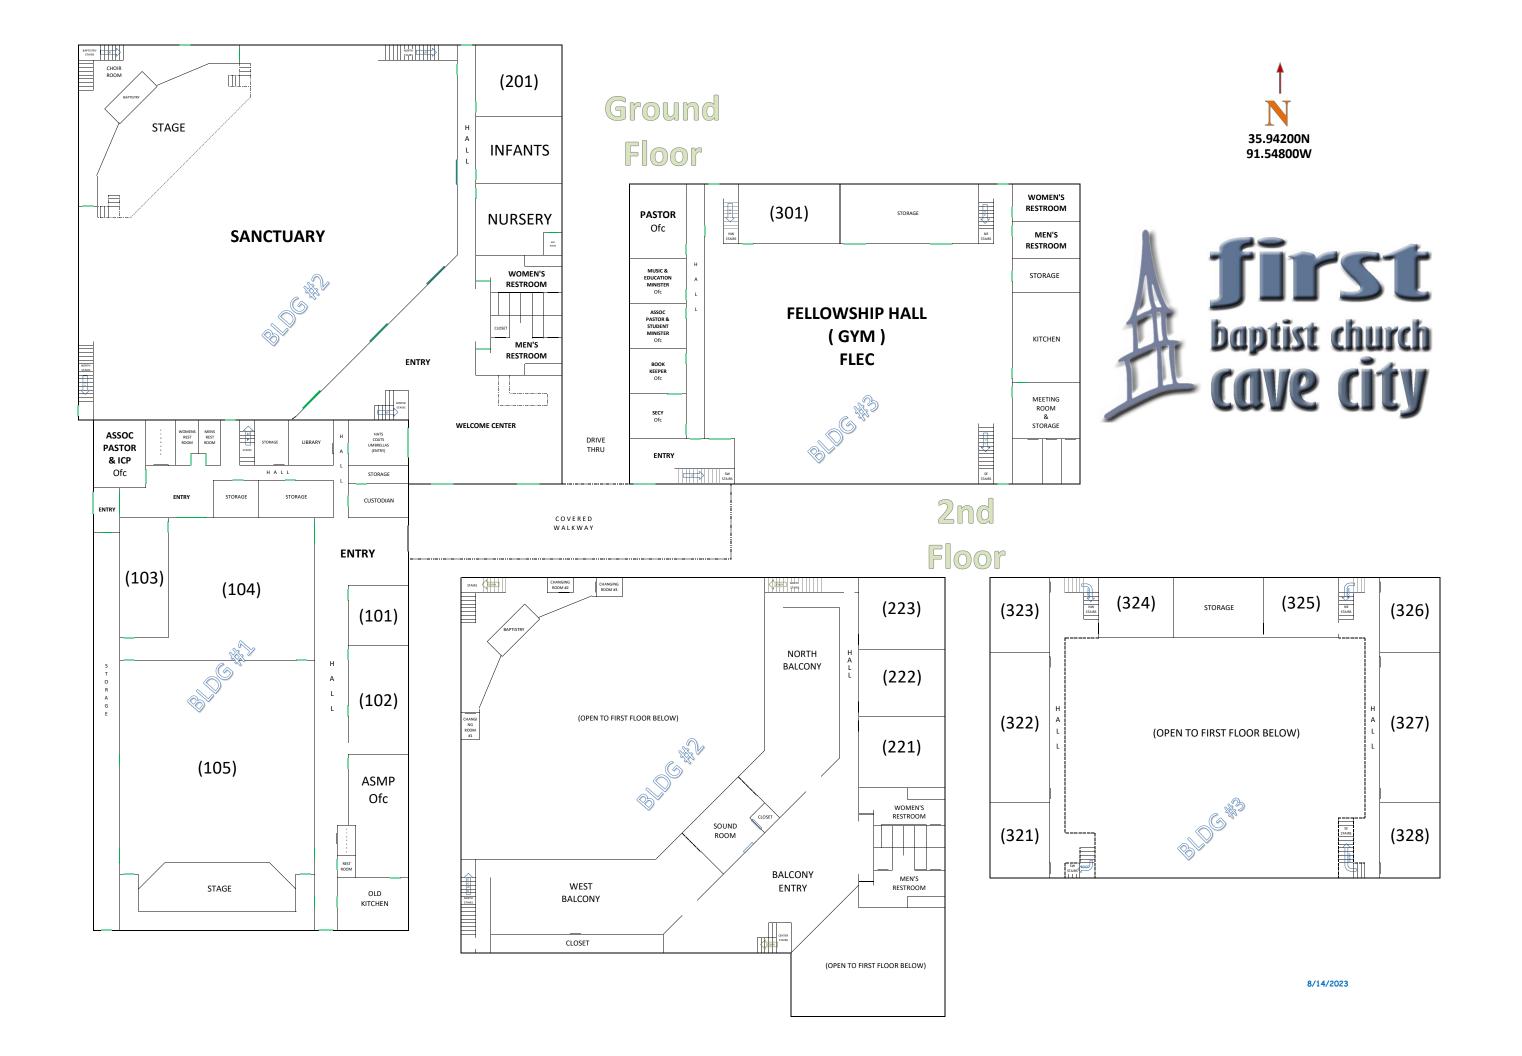

## **CAMPUS DIRECTORY**

ROOM NUMBER KEY: 1st DIGIT = BUILDING, 2nd DIGIT = FLOOR, 3rd DIGIT = ROOM

## **SUNDAY MORNING BIBLE STUDY**

Starting Time - 9:00 AM

BABIES - NURSERY

TODDLERS - INFANTS

TINY TOTS - ROOM 301

KINDERGARTEN - ROOM 324

(ages 4 & 5)

BEGINNER - ROOM 321

(G1 & G2)

PRIMARY - ROOM 322

(G3 - G4)

JUNIORS - ROOM 323

(G5 - G6)

TEEN GIRLS - ROOM 328

(G7 - G12)

TEEN BOYS - ROOM 326

(G7 - G12)

ADULT #1 (Wooldridge) - ROOM 104

DISCIPLES (Canard) - ROOM 105

Bread Of Life (Landers) - SANCTUARY

New Members (Myers) - ROOM 101

WOMEN OF FAITH (Myers) - ROOM 201

GO FISH (Matthews) - ROOM 221

Couples

The CREW (Ward) - ROOM 223

College & Careers

## **SUNDAY MORNING WORSHIP**

Starting Time – 10:00 AM

BABIES - NURSERY

TODDLERS - INFANTS

AGES 2 - 5 - ROOM 103

GRADES 1 - 3 - ROOM 105

ALL Welcome - SANCTUARY

## **WEDNESDAY NIGHT**

Starting Time - 6:15 PM

AGES 2 & 3 - ROOM 301

AGES 4 & 5 - ROOM 324

GRADES 1 THRU 3 - ROOM 322

GRADES 4 THRU 6 - ROOM 327

Starting Time - 6:30 PM

GRADES 7 THRU 12 - ROOM 105

ADULTS - ROOM 104

CHOIR PRACTICE - SANCTUARY

8/14/2023